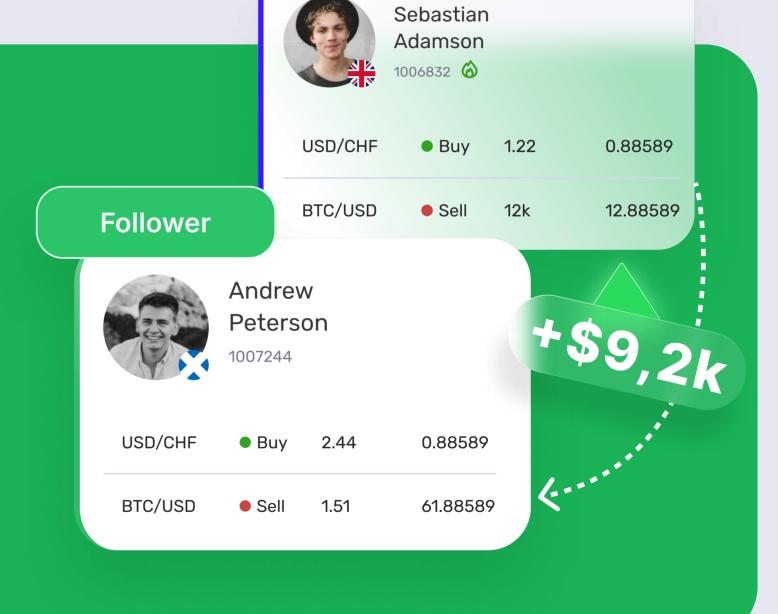

# Investors have full control over accounts

They can:

**Trade on the same account** 

Pause / Reverse

**Change allocation method** 

**Close positions earlier** 

Master

# How copy trading benefits a Brokerage company

Followers copy profitable signal providers & they proved that they can make profits consistently

As a result

**Clients live** longer

~X2 in LTV

**Easier to IBs** to sell your company