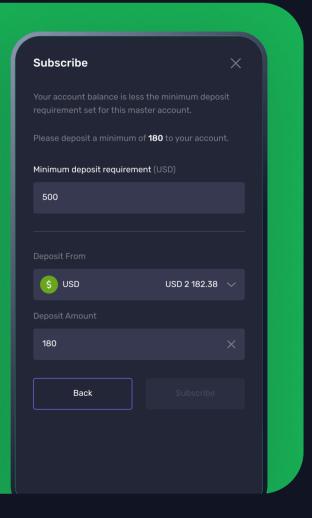

#### Follower's subscription

Choose a master you want to follow

Accept terms & create account deposit