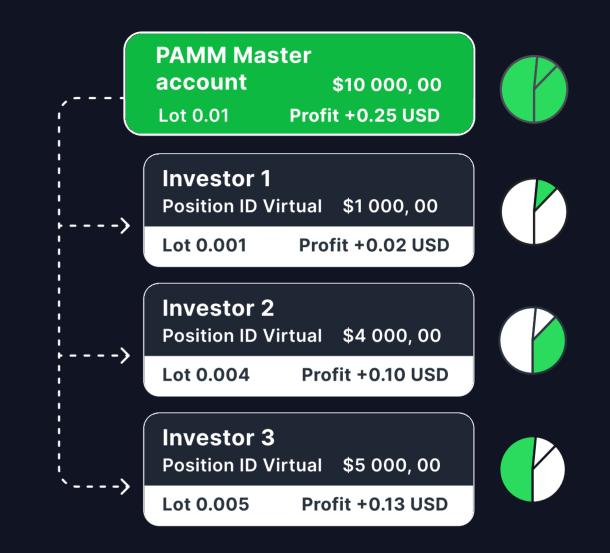

#### PAMM

#### **Key features**

Small accounts can participate in large PAMM setups and share the P&L proportionally

The master can adjust the visibility of positions, fully or partially

Positions may remain open during the clients Deposit/ Withdrawal operations

#### 2 allocation options:

- reallocation on deposits and withdrawals
- autocorrection on withdrawals

**Use case:** 2 investors with \$2000 and \$4000 respectively have participated. The master account, holding \$6000, initiates a position of 1 lot XAUUSD, which is later closed with a profit of \$150. \$100 of the profit is allocated to investor #1, and \$50 to investor #2 according to the involvement in %.