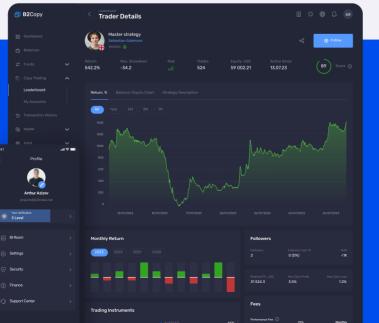

# The best investment product for retail clients

# Investors have full control over accounts

They can:

**Trade on the same account** 

Pause / Reverse

**Change allocation method** 

**Close positions earlier** 

Master