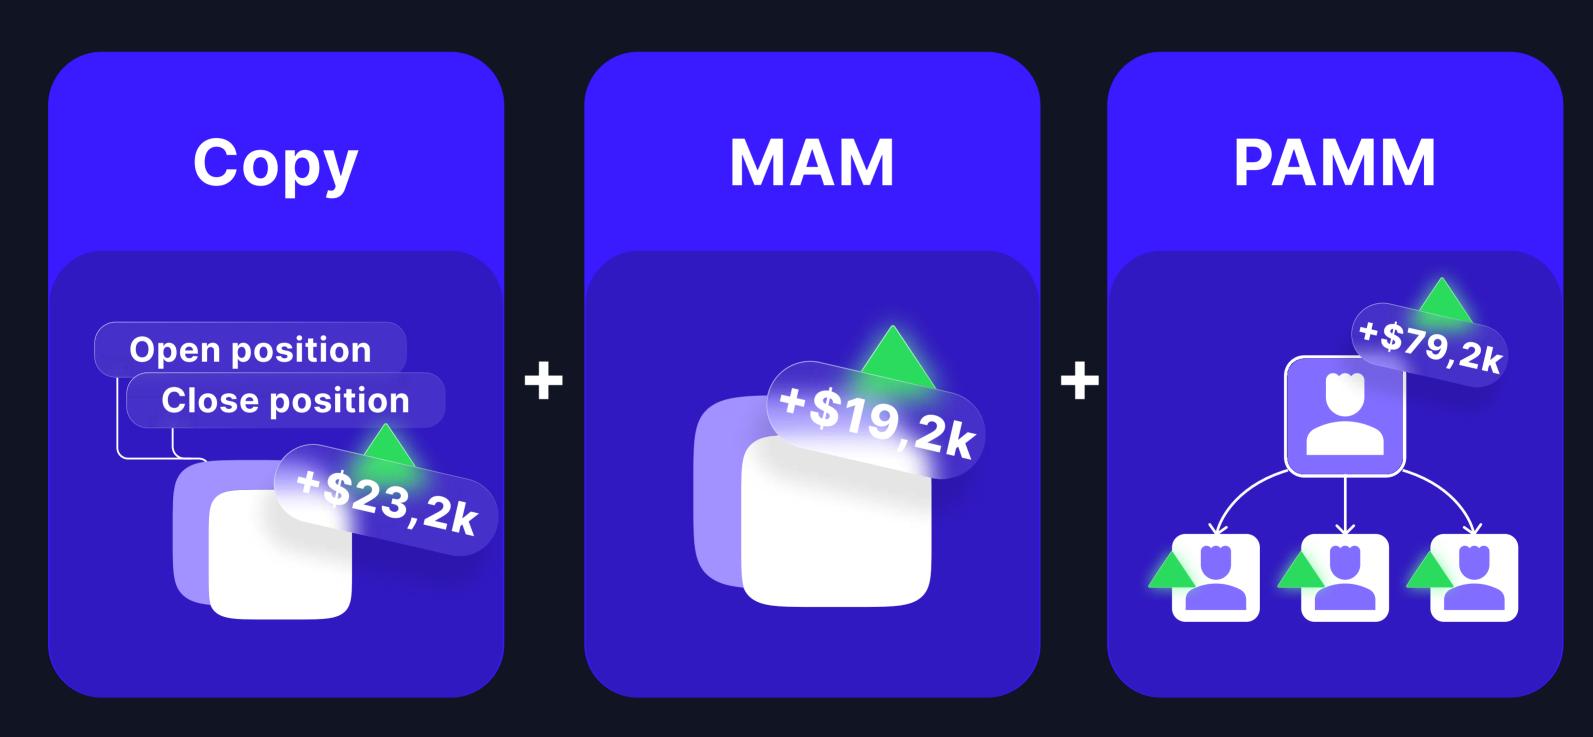

|       | 0.00       |
|                         |                     |         |               |               |         |         |               |                     |          |       |      |       |            |
|                         |                     |         |               |               |         |         |               |                     |          |       |      |       |            |









# PropTrading challenges

+ Benefits for traders

Low initial deposit

**Education & support from a company** 

Risk management from a company



+ Benefits for companies

Smaller costs per client

Marketing is not restricted

Lower regulation requirements and operational costs

**Banking and Payment Service Providers are available** 







# It's 3 in 1 platform







#### PAMM

#### **Key features**

Small accounts can participate in large PAMM setups and share the P&L proportionally

The master can adjust the visibility of positions, fully or partially

Positions may remain open during the clients Deposit/ Withdrawal operations

#### 2 allocation options:

- reallocation on deposits and withdrawals
- autocorrection on withdrawals



**Use case:** 2 investors with \$2000 and \$4000 respectively have participated. The master account, holding \$6000, initiates a position of 1 lot XAUUSD, which is later closed with a profit of \$150. \$100 of the profit is allocated to investor #1, and \$50 to investor #2 according to the involvement in %.







#### MAM

#### **Key features**

6 Allocation methods including fixed lot, ratio multiplier and proporti