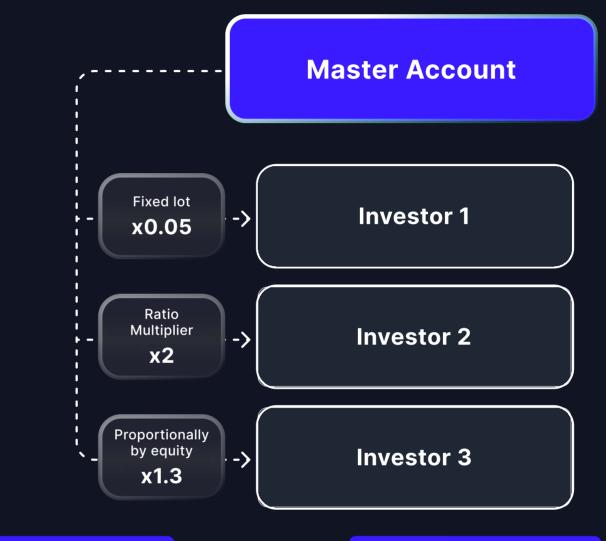

#### MAM

#### **Key features**

6 Allocation methods including fixed lot, ratio multiplier and proportionally to equity

Individual allocation settings for each investor from master's UI

Reverse copy & pause available

Multiple options for position visibility to investors

Professional traders who manage a group of investors prefer MAM accounts because they allow them to control all the settings for linking the master account to each investor's account from one interface