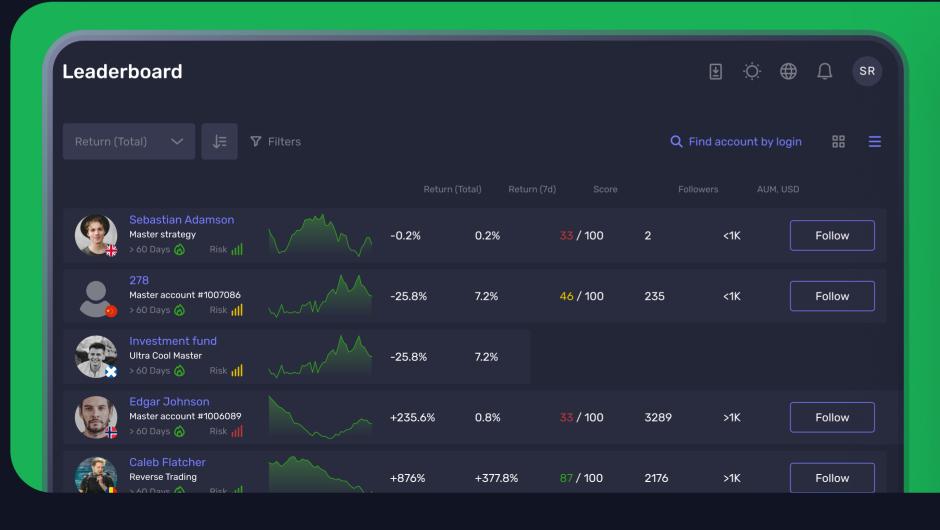

# **Attract masters** from other platforms

|                         |                     | Nama    |               |               |         |         | C             | . UCD               | 1        |       |      |       | 4 —        |
|-------------------------|---------------------|---------|---------------|---------------|---------|---------|---------------|---------------------|----------|-------|------|-------|------------|
| Account:<br>Closed Trai | nsactions:          | Name:   |               |               |         |         | Currency: USD |                     | Leverage |       |      |       | <b>1</b> T |
| Ticket                  | Open Time           | Туре    | Volume        | Item          | Price   | S/L     | T/P           | Close Time          | Price    | C.    |      |       |            |
| 40878678                | 2023.11.03 18:07:57 | balance | OP: 1969      |               |         |         |               |                     |          |       |      |       |            |
| 40893617                | 2023.11.06 23:47:33 | balance | subs 229      | 87141         |         |         |               |                     |          |       |      |       | 0.00       |
| 40893853                | 2023.11.07 00:49:09 | balance | subs 229      | 87144         |         |         |               |                     |          |       |      |       | 0.00       |
| 40893870                | 2023.11.07 00:52:15 | balance | subs 22987145 |               |         |         |               |                     |          |       |      |       | 0.00       |
| 40893877                | 2023.11.07 00:54:12 | balance | subs 22987146 |               |         |         |               |                     |          |       |      |       | 0.00       |
| 40894198                | 2023.11.07 02:18:59 | balance | subs 22987140 |               |         |         |               |                     |          |       |      |       | 0.00       |
| 40901372                | 2023.11.07 23:46:23 | balance | subs 22987151 |               |         |         |               |                     |          |       |      |       | 0.00       |
| 40906778                | 2023.11.08 20:49:09 | balance | subs 229      | subs 22987154 |         |         |               |                     |          |       |      |       | 0.00       |
| 40907446                | 2023.11.08 23:51:11 | buy     | 0.20          | audusd        | 0.64052 | 0.63940 | 0.64565       | 2023.11.09 00:01:09 | 0.64073  | -2.40 | 0.00 | -1.02 | 4.20       |
| 40911419                | 2023.11.09 16:02:31 | sell    | 0.02          | audusd        | 0.64244 | 0.64310 | 0.64000       | 2023.11.09 16:04:44 | 0.64206  | -0.24 | 0.00 | 0.00  | 0.76       |
| 40911491                | 2023.11.09 16:17:13 | sell    | 0.15          | audusd        | 0.64206 | 0.64370 | 0.63655       | 2023.11.09 17:28:51 | 0.64139  | -1.80 | 0.00 | 0.00  | 10.05      |
| 40913625                | 2023.11.10 01:32:12 | buy     | 0.20          | audusd        | 0.63625 | 0.63485 | 0.63800       | 2023.11.10 13:01:58 | 0.63597  | -2.40 | 0.00 | 0.00  | -5.60      |
| 40916240                | 2023.11.10 12:13:05 | buy     | 0.15          | audusd        | 0.63507 | 0.63385 | 0.63800       | 2023.11.10 13:02:01 | 0.63597  | -1.80 | 0.00 | 0.00  | 13.50      |
|                         | 3.11.10 19:23:51    | balance | subs 229      | 87167         |         |         |               |                     |          |       |      |       | 0.00       |
|                         | 11.13 16:33:40      | sell    | 0.20          | audnzd        | 1.08394 | 1.08500 | 0.00000       | 2023.11.13 21:26:14 | 1.08502  | -2.40 | 0.00 | 0.00  | -12.70     |
|                         |                     |         |               |               |         |         |               |                     |          |       |      |       | [sl        |
|                         | 11.13 21:45:06      | sell    | 0.20          | audnzd        | 1.08456 | 1.08555 | 0.00000       | 2023.11.13 21:59:46 | 1.08574  | -2.40 | 0.00 | 0.00  | -13.87     |
|                         |                     |         |               |               |         |         |               |                     |          |       |      |       | [sl]       |
|                         | 11.13 23:26:08      | sell    | 0.10          | audnzd        | 1.08447 | 1.08550 | 1.08025       | 2023.11.14 04:31:42 | 1.08550  | -1.20 | 0.00 | 0.01  | -6.05      |
|                         |                     |         |               |               |         |         |               |                     |          |       |      |       | [sl]       |
|                         | 1.14 15:02:40       | sell    | 0.20          | audusd        | 0.64737 | 0.64820 | 0.00000       | 2023.11.14 15:24:15 | 0.64821  | -2.40 | 0.00 | 0.00  | -16.80     |
| te                      |                     |         |               |               |         |         |               |                     |          |       |      |       | [sl]       |
| 13                      | 11.14 15:48:35      | sell    | 0.20          | audusd        | 0.64808 | 0.64955 | 0.64055       | 2023.11.14 17:46:16 | 0.64954  | -2.40 | 0.00 | 0.00  | -29.20     |
|                         |                     |         |               |               |         |         |               |                     |          |       |      |       | [sl]       |
|                         | .11.14 18:01:06     | sell    | 0.25          | audusd        | 0.64950 | 0.65125 | 0.00000       | 2023.11.14 20:22:44 | 0.65100  | -3.00 | 0.00 | 0.00  | -37.50     |
|                         | 2023.11.15          | sell    | 0.20          | eurusd        | 1.08627 | 0.00000 | 0.00000       | 2023.11.15 16:16:44 | 1.08636  | -2.40 | 0.00 | 0.00  | -1.80      |
| 40941854                | 2023.11.15 16:16:16 | sell    | 0.20          | audusu        | 0.05242 | 0.65380 | 0.64655       | 2023.11.15 17:28:58 | 0.65203  | -2.40 | 0.00 | 0.00  | 7.80       |
| 40942285                | 2023.11.15 18:07:49 | sell    | 0.10          | audusd        | 0.65147 | 0.65125 | 0.63955       | 2023.11.16 05:08:04 | 0.64674  | -1.20 | 0.00 | -0.10 | 47.30      |
| 40949790                | 2023.11.16 20:19:54 | balance | subs 229      | 87193         |         |         |               |                     |          |       |      |       | 0.00       |
|                         |                     |         |               |               |         |         |               |                     |          |       |      |       |            |
|                         |                     |         |               |               |         |         |               |                     |          |       |      |       |            |