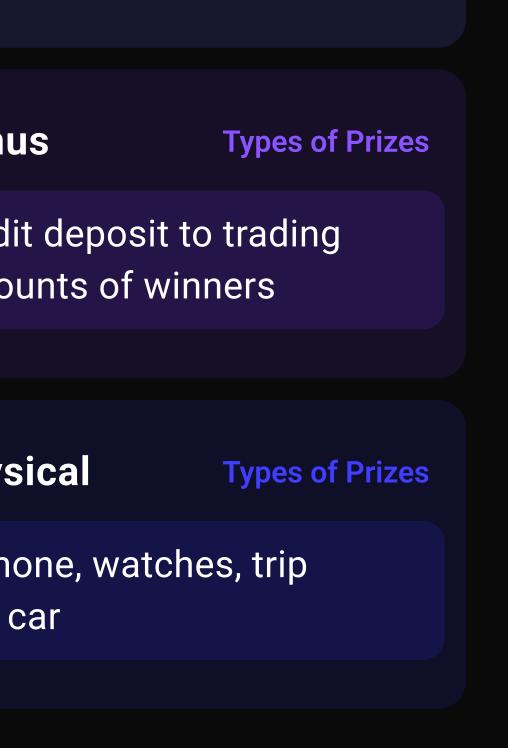

for professional and private money management



Hedge fund manager can use several master accounts on one pool of investors

# Main info

1500 A Max Followers

Strict ©

Regulation



Popularity

FULL O

**IB Support** 

Market

Slippage

Big

Complexity

### **For Traders**

Full control over investment accounts

Close positions on individual investment accounts

### **For Investors**

Risk limits with immediate unsubscription

View positions on own account

### **For Broker**

Tool for attraction professional money managers

# **Examples**

















# Trading Contests

Key Takeaways



**Cost effective for** brokers yet fun way of getting first steps in getting used to trading



**Contests work best** when combined with other products as trading accounts or copy trading

















# Trading Contests

Key Takeaways



Cost effective for brokers yet fun way of getting first steps in getting used to trading



Contests work best when combined with other products as trading accounts or copy trading









# Trading Challenges

**Key Takeaways** 



Top trend of 2020s. Super popular between traders because of low requirements and high profit potential



Helps brokers and funds search top traders & allocate own and investor's capital



Best traders can be used in **COPY / PAMM leaderboard** 

Main info

Any 🕥

Regulation



**Popularity** 

**Only from price** IB Support

Big

Complexity

from 150\$

Min Price

Traders

Audience

**Benefits** 

For Brokerage company

Filter for best traders

Company can copy positions of best traders to own accounts (Prop Tr