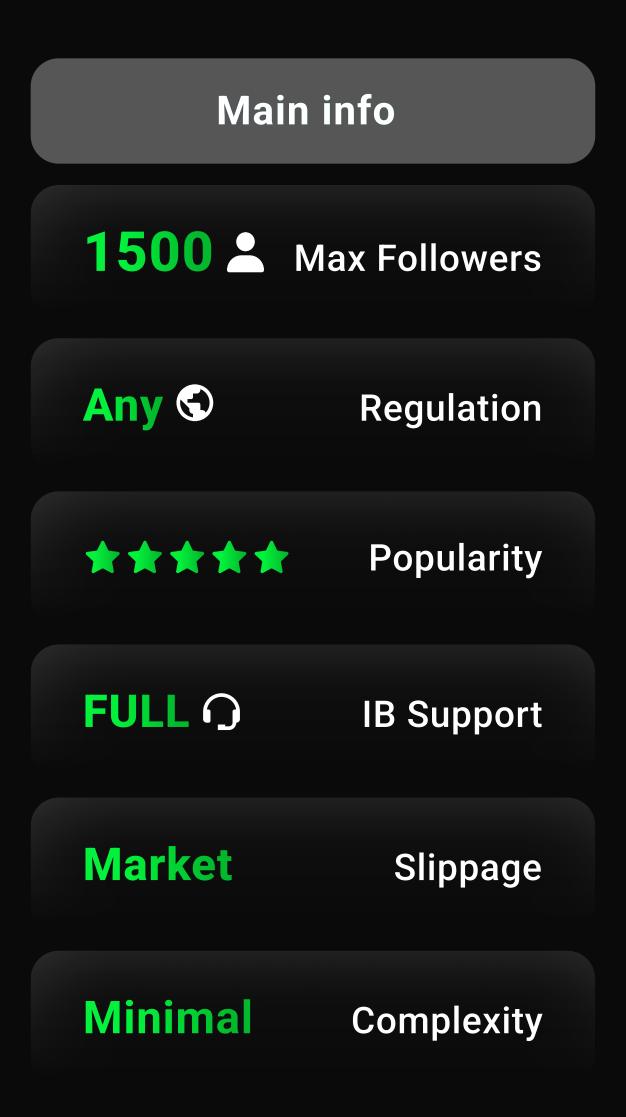

# Main info

1500 A Max Followers

Strict ©

Regulation

Popularity

FULL O

**IB Support** 

Market

Slippage

Big

Complexity