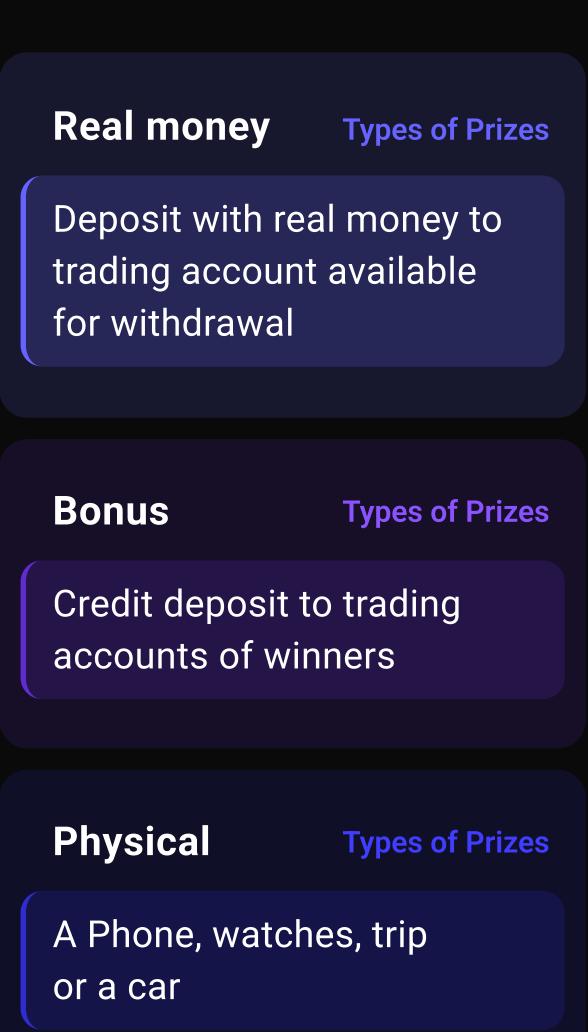

Slippage

Big

Complexity

### **For Traders**

Full control over investment accounts

Close positions on individual investment accounts

### **For Investors**

Risk limits with immediate unsubscription

View positions on own account

### **For Broker**

Tool for attraction professional money managers

# **Examples**

















# Trading Contests

Key Takeaways



**Cost effective for** brokers yet fun way of getting first steps in getting used to trading



**Contests work best** when combined with other products as trading accounts or copy trading

















# Trading Contests

Key Takeaways



Cost effective for brokers yet fun way of getting first steps in getting used to trading



Contests work best when combined with other products as trading accounts or copy trading









# Trading Challenges

**Key Takeaways** 



Top trend of 2020s. Super popular between traders because of low requirements and high profit potential



Helps brokers and funds search top traders & allocate own and investor's capital



Best traders can be used in **COPY / PAMM leaderboard** 

Main info

Any 🕥

Regulation



**Popularity** 

**Only from price** IB Support

Big

Complexity

from 150\$

Min Price

Traders

Audience

**Benefits** 

For Brokerage company

Filter for best traders

Company can copy positions of best traders to own accounts (Prop Trading)

**For Traders** 

High potential and return on initial investment (paid price) in case of passing through a challenge

**Several accounts** for managing pool of investors





Easier to sell than basic trading accounts

**H