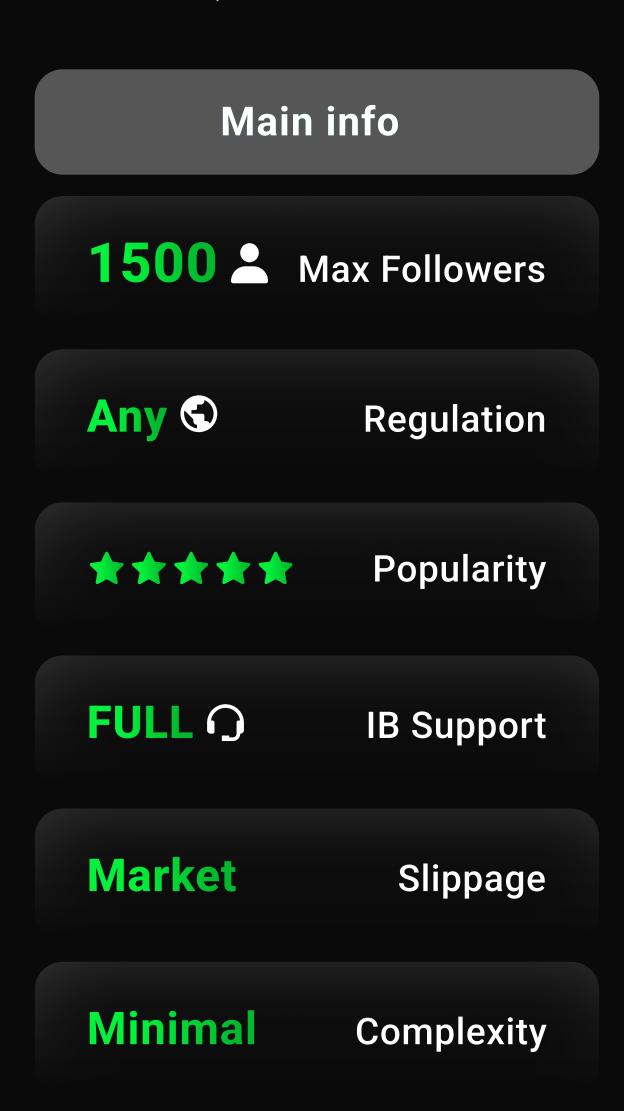

# Main info

1500 A Max Followers

Strict ©

Regulation

Popularity

FULL O

**IB Support** 

Market

Slippage

Big

Complexity