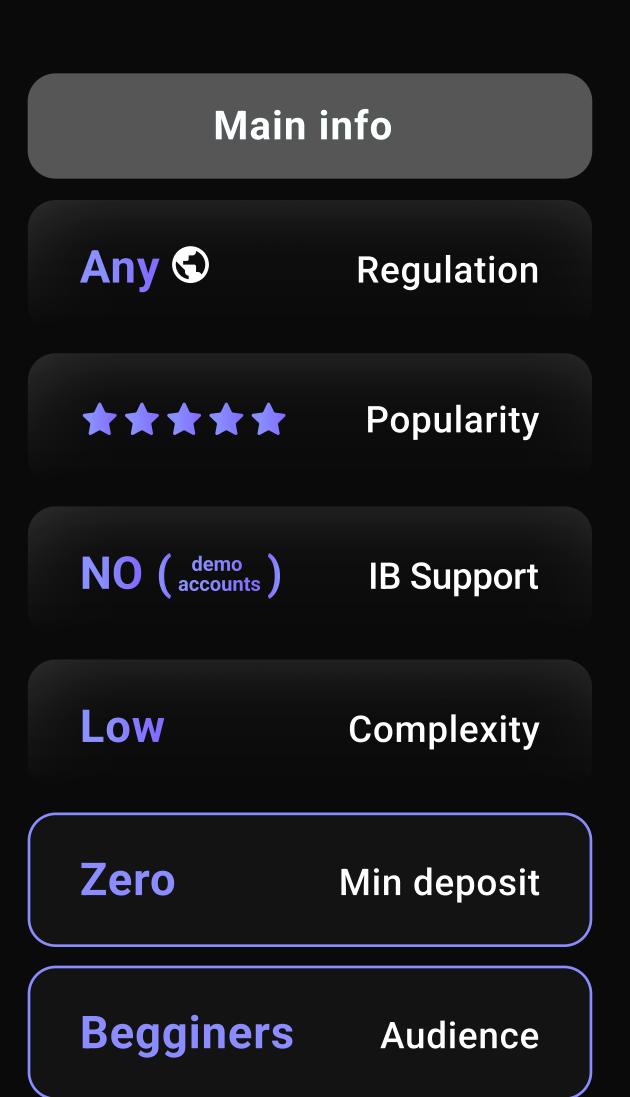

Best traders can be used in **COPY / PAMM leaderboard** 

Main info

Any 🕥

Regulation

**Popularity** 

**Only from price** IB Support

Big

Complexity

from 150\$

Min Price

Traders

Audience

**Benefits** 

For Brokerage company

Filter for best traders

Company can copy positions of best traders to own accounts (Prop Trading)