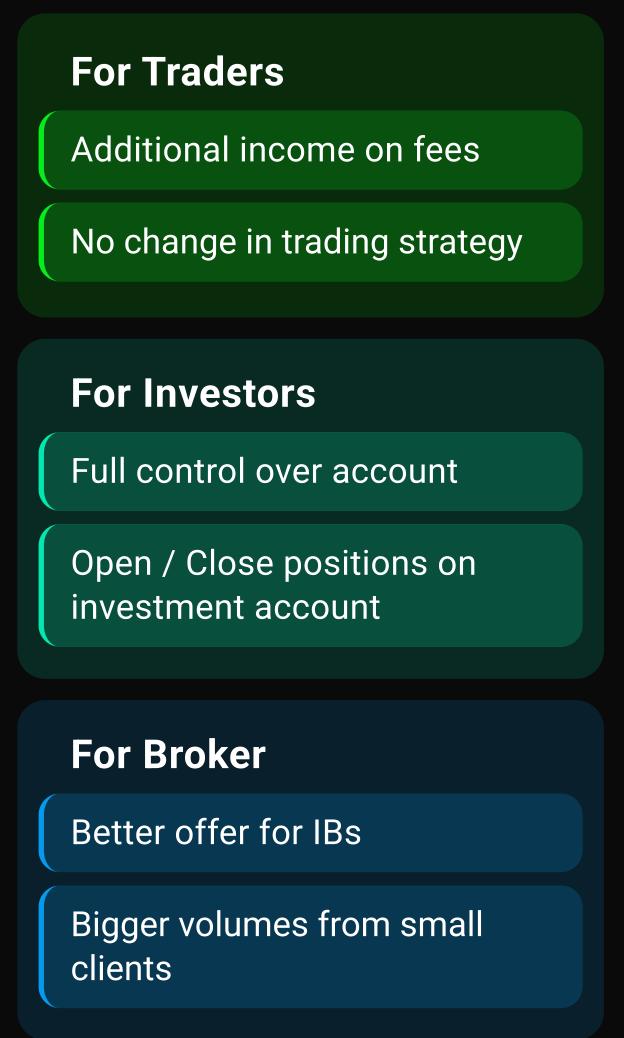

## **For Traders**

Full control over investment accounts

Close positions on individual investment accounts

### **For Investors**

Risk limits with immediate unsubscription

View positions on own account

### **For Broker**

Tool for attraction professional money managers

Several accounts for managing pool of investors

**Precise allocation management** 

Full control of copy settings on master's side

**No Client intervention to Trades** 