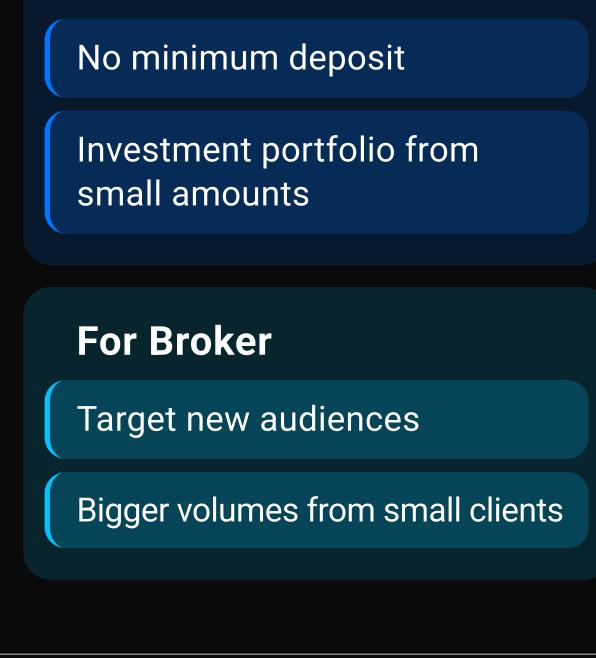

Main info **Unlimited** Max Followers Strict © Regulation \*\*\* **Popularity** Only Fees **IB Support** Zero Slippage

Complexity

**For Traders** Trade strategies with high capital requirements Option to hide open positions **For Investors** No minimum deposit Investment portfolio from small amounts **For Broker** Target new audiences