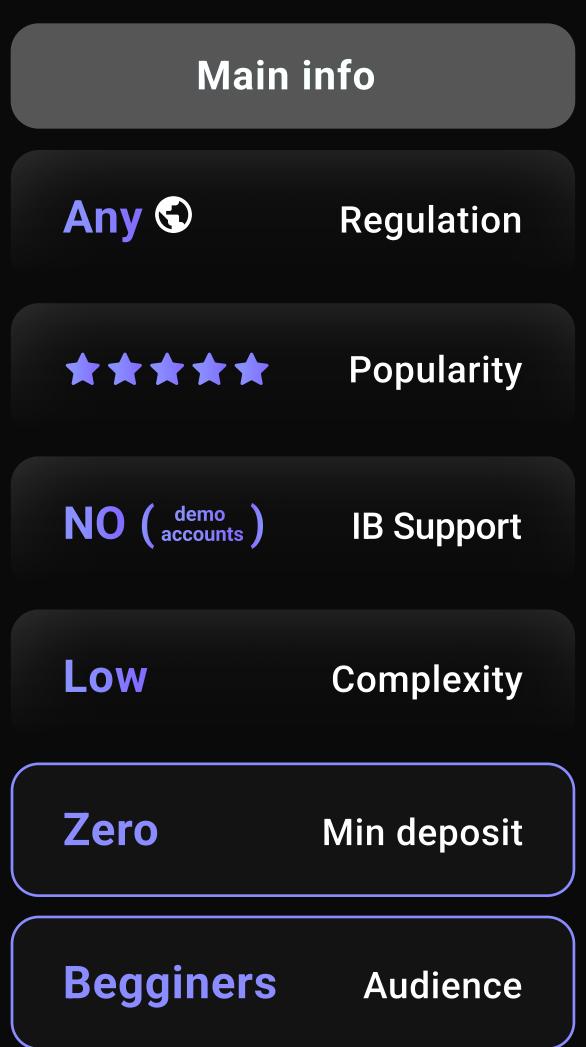

Main info **Unlimited** Max Followers Strict © Regulation \*\*\* **Popularity** Only Fees **IB Support** Zero Slippage

Complexity

**For Traders** Trade strategies with high capital requirements Option to hide open positions **For Investors** No minimum deposit Investment portfolio from small amounts **For Broker** Target new audiences