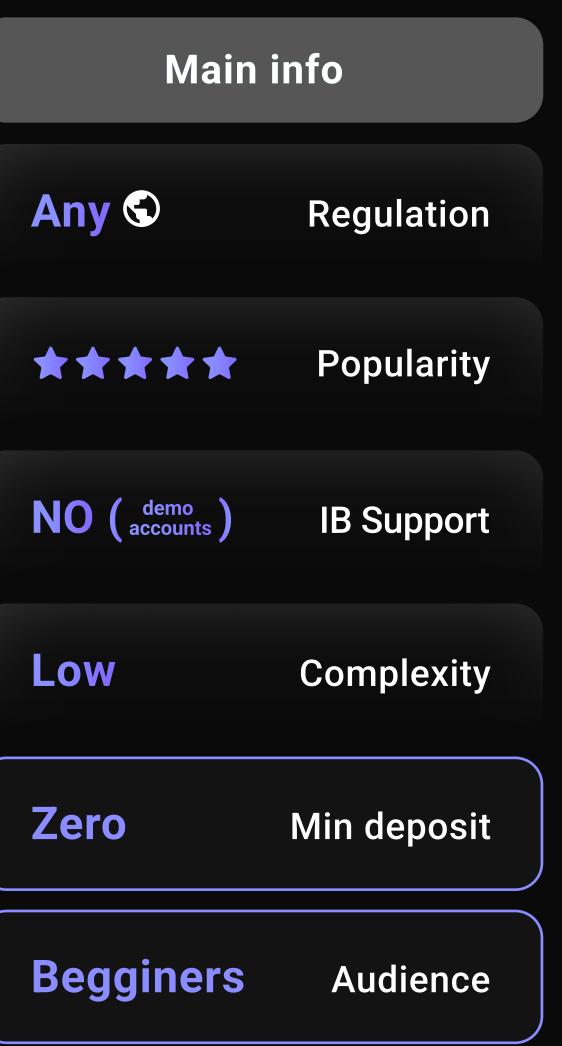

Best traders can be used in **COPY / PAMM leaderboard** 

Main info

Any 🕥

Regulation

**Popularity** 

**Only from price** IB Support

Big

Complexity

from 150\$

Min Price

Traders

Audience

**Benefits** 

For Brokerage company

Filter for best traders

Company can copy positions of best traders to own accounts (Prop Trading)

**Best traders can be used in COPY / PAMM leaderboard** 

Main info

Any ©

Regulation

**Popularity** 

**Only from price** IB Support

Big

Complexity

from 150\$

Min Price

**Traders** 

Audience

Benefits

For Brokerage company

Filter for best traders

Company can copy positions of best traders to own accounts (Prop Trading)