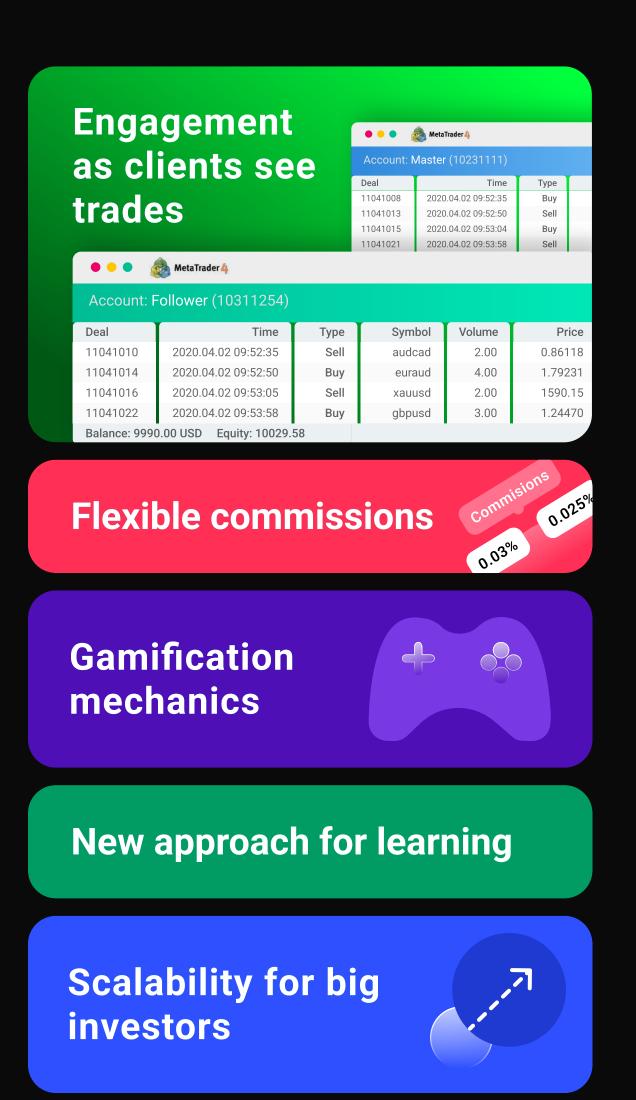

# Copy Trading (Social Trading)

**Key Takeaways** 

Clients see positions in MT4/5 terminal

Broker can create masters from existing accounts

# **For Investors**

**For Traders** 

Trade strategies with high

Option to hide open positions

capital requirements