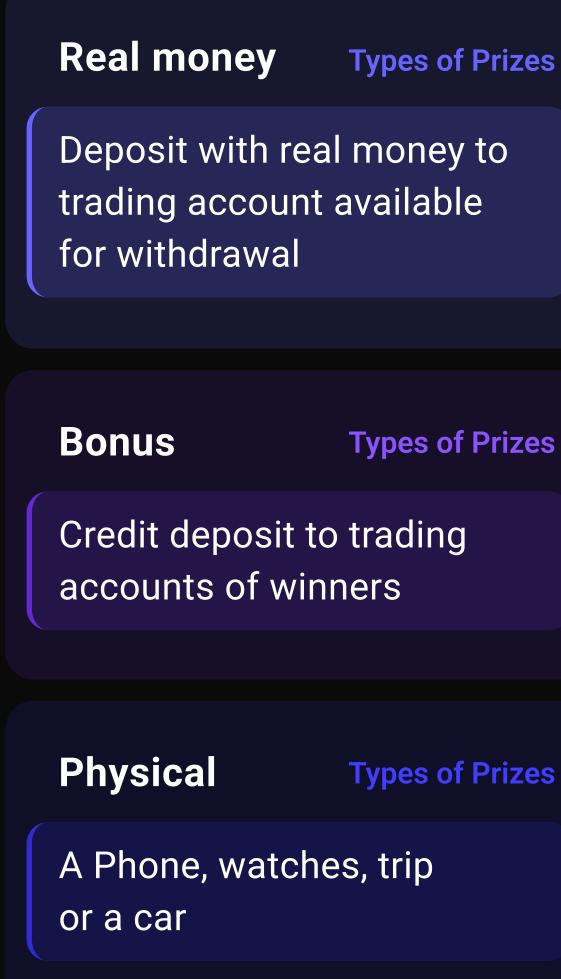

ly for professional and private money management



Hedge fund manager can use several master accounts on one pool of investors

# Main info

1500 A Max Followers

Strict ©

Regulation



Popularity

FULL O

**IB Support** 

Market

Slippage

Big

Complexity

### **For Traders**

Full control over investment accounts

Close positions on individual investment accounts

### **For Investors**

Risk limits with immediate unsubscription

View positions on own account

### **For Broker**

Tool for attraction professional money managers

# **Examples**

















# Trading Contests

Key Takeaways



**Cost effective for** brokers yet fun way of getting first steps in getting used to trading



**Contests work best** when combined with other products as trading accounts or copy trading

















# Trading Contests

Key Takeaways



Cost effective for brokers yet fun way of getting first steps in getting used to trading



Contests work best when combined with other products as trading accounts or copy trading









# Trading Challenges

**Key Takeaways** 



Top trend of 2020s. Super popular between traders because of low requirements and high profit potential



Helps brokers and funds search top traders & allocate own and investor's capital



Best traders can be used in **COPY / PAMM leaderboard** 

Main info

Any 🕥

Regulation



**Popularity** 

**Only from price** IB Support

Big

Complexity

from 150\$

Min Price

Traders

Audience

**Benefits** 

For Brokerage company

Filter for best traders

Company can copy positions of best traders to own accounts (Prop