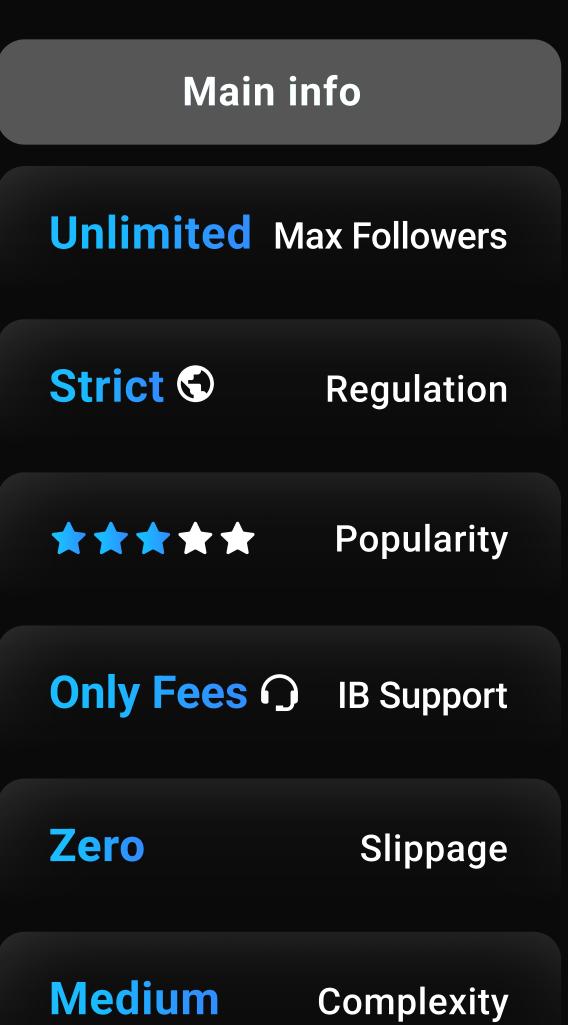

Main info **Unlimited** Max Followers Strict © Regulation \*\*\* **Popularity** Only Fees **IB Support** Zero Slippage

Complexity

**For Traders** Trade strategies with high capital requirements Option to hide open positions **For Investors** No minimum deposit Investment portfolio from small amounts **For Broker** Target new audiences

Medium