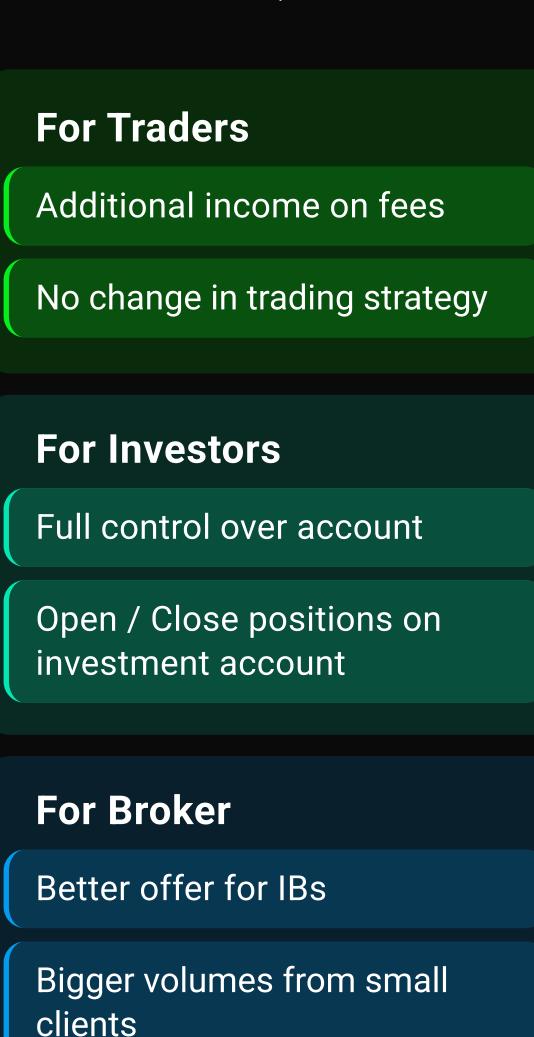

## **For Traders**

Full control over investment accounts

Close positions on individual investment accounts

### **For Investors**

Risk limits with immediate unsubscription

View positions on own account

### **For Broker**

Tool for attraction professional money managers

Several accounts for managing pool of investors

**Precise allocation management** 

Full control of copy settings on master's side

**No Client intervention to Trades** 