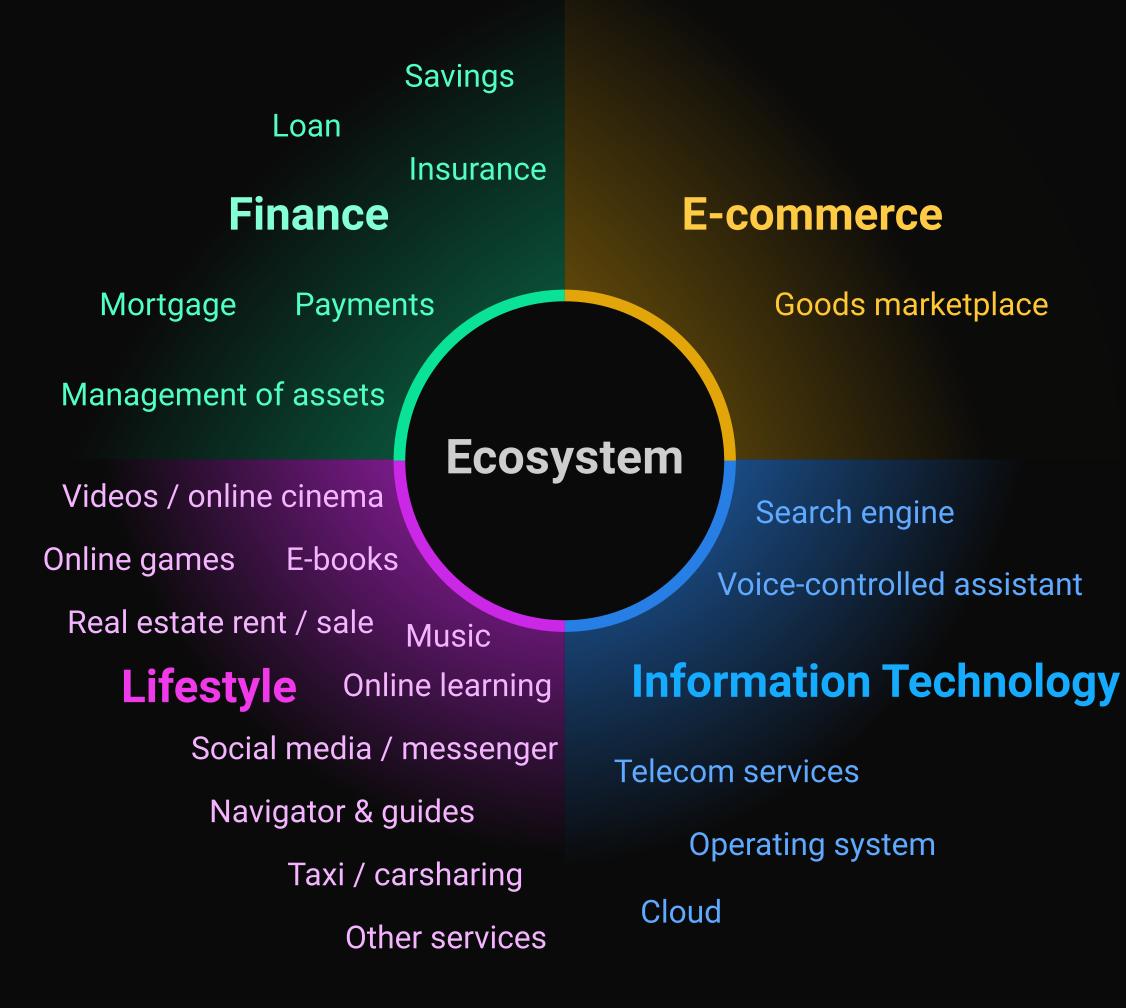

# Ecosystem

is ability to connect different services inside **one infrastructure** 

# **Core advantages**

- Accessibility
- Synergy effects
- Better user experience
- Transaction pace

Long-standing boundaries and constraints that have traditionally determined the evolution of business are dissolving, allowing new ecosystem possibilities to flourish.