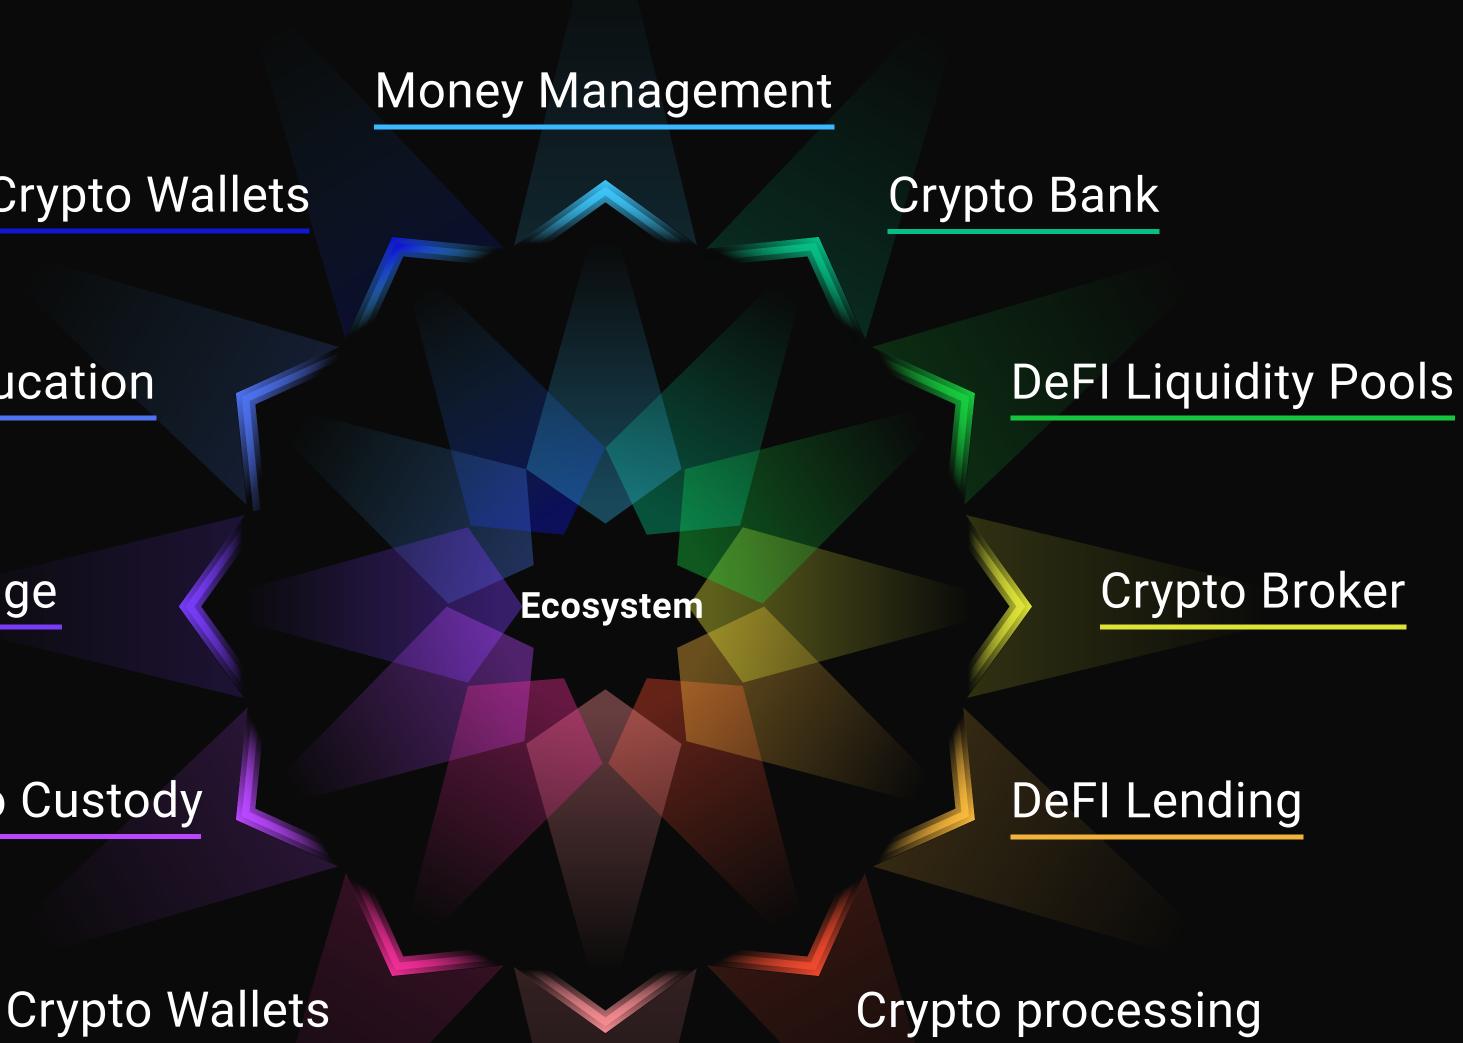

# Ideal Ecosystem in the Crypto Market

**Crypto Wallets** 

Education

Volume of Cryptocurrency markets

Crypto assets come in different flavors and have evolved to meet varying needs for speculative investment, store of value, currency conversion, and payments.

International Monetary Fund

Crypto Exchange

Crypto Custody

**Prop Trading** 