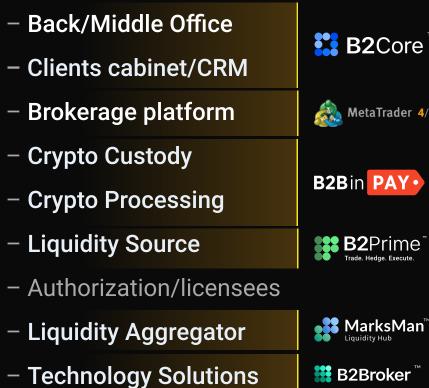

# **Crypto Processing**

- Back/Middle Office B2Core – Clients cabinet/CRM - Payments Processing Wallet Management B2Bin PAY· Integrations with popular blockchains – Technology Solutions B2Broker Authorization/licensees B2Broker Studio