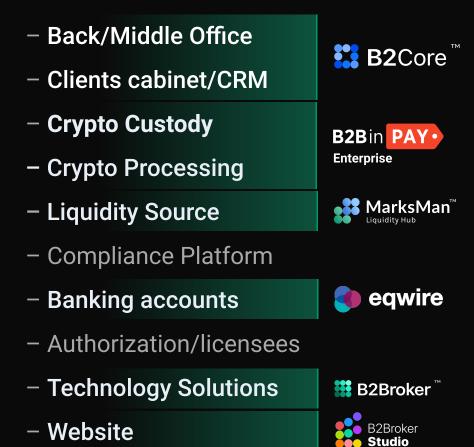

# **Crypto Processing**

- Back/Middle Office B2Core – Clients cabinet/CRM - Payments Processing Wallet Management B2Bin PAY· Integrations with popular blockchains – Technology Solutions B2Broker Authorization/licensees B2Broker Studio